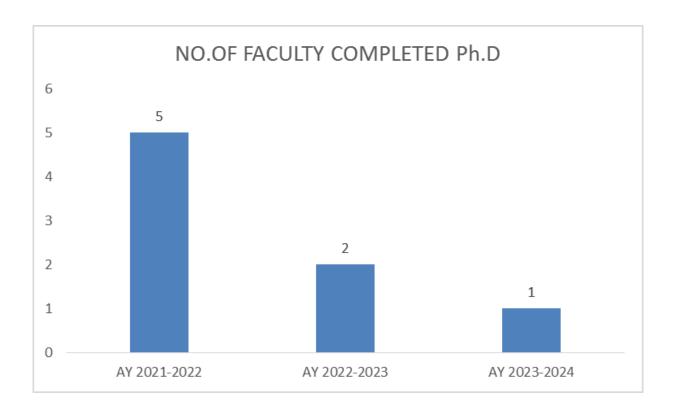

## Department of Marine Engineering

| S.NO | ACADEMIC YEAR | NO.OF FACULTY<br>COMPLETED Ph.D |  |  |  |
|------|---------------|---------------------------------|--|--|--|
| 1    | AY 2021-2022  | 5                               |  |  |  |
| 2    | AY 2022-2023  | 2                               |  |  |  |
| 3    | AY 2023-2024  | 1                               |  |  |  |