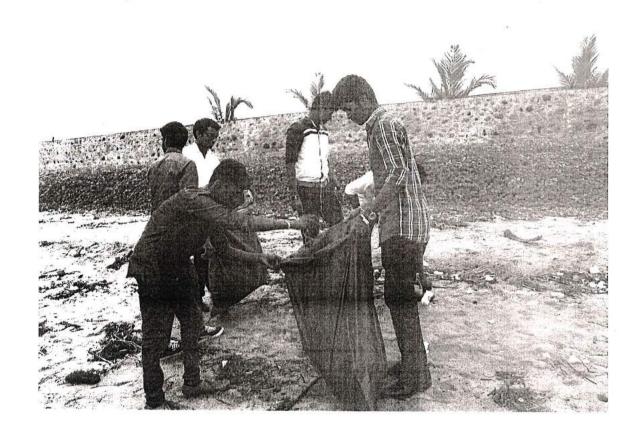

The program had started by dividing 141 volunteers into groups and assigning each of them with areas to clean. We had departed from the university at 0745 and reached Porur at 0845 and the cleaning started at 0900 and wind up at 1430. The University has provided safety gloves, safety masks and environmental friendly cleaning materials for the safe working practices of the volunteers. Egmore Fire & Rescue Services and Local Civilian Police has come for the wellbeing of the volunteers. The Cleaning has end up at 1430 and the volunteers had lunch at Chennai Trade Centre Campus provided by the university and returned back to University at 1545.