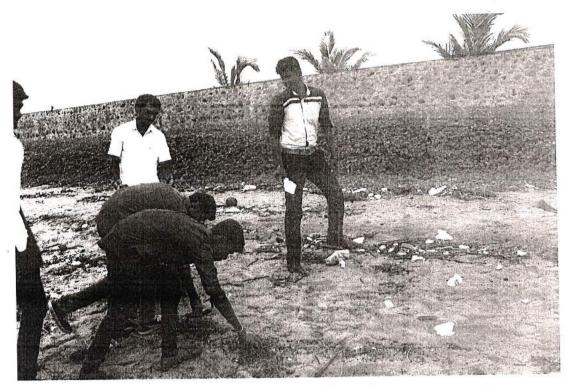

The program had started by dividing 141 volunteers into groups and assigning each of them with areas to clean. We had departed from the university at 0745 and reached Porur at 0845 and the cleaning started at 0900 and wind up at 1430. The University has provided safety gloves, safety masks and environmental friendly cleaning materials for the safe working practices of the volunteers. Egmore Fire & Rescue Services and Local Civilian Police has come for the wellbeing of the volunteers. The Cleaning has end up at 1430 and the volunteers had lunch at Chennai Trade Centre Campus provided by the university and returned back to University at 1545.