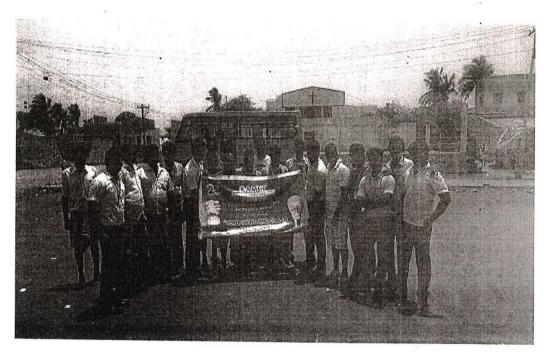

#### PORUR LAKE CLEANUP PROGRAMME

VENUE: PORUR LAKE

DATE: 27<sup>TH</sup> OCT, 2016 (THURSDAY)

TIME: 0900 - 1500

Porur Lake (also called Retteri in local language), is located on the fringes of the suburb of Porur in south-west Chennai and is a primary water resource for people residing in Chennai. It is actually a temporary catchment area connected with Chembarambakkam Lake. It is spread over 200 acres with a capacity of 46 million cubic feet (mcft). A better view of the lake can be appreciated from the Chennai bypass.

On behalf of the NSS and ECO Club of AMET University has organized the PORUR LAKE CLEANUP PROGRAMME on 27.10.2016 as a measure of intensification of Extension activities. With Dr.N.Srikumaran, Co-coordinator, ECO Club and Mr.S.Arun Kumar Co-coordinator, NSS and including other teaching and non-teaching staffs of the University. 51 Cadets from B.Sc. Nautical Science, 90 Cadets from B.E. Marine Engineering had involved in the program.

The program had started by dividing 141 volunteers into groups and assigning each of them with areas to clean. We had departed from the university at 0745 and reached Porur at 0845 and the cleaning started at 0900 and wind up at 1430. The University has provided safety gloves, safety masks and environmental friendly cleaning materials for the safe working practices of the volunteers. Egmore Fire & Rescue Services and Local Civilian Police has come for the wellbeing of the volunteers. The Cleaning has end up at 1430 and the volunteers had lunch at Chennai Trade Centre Campus provided by the university and returned back to University at 1545.