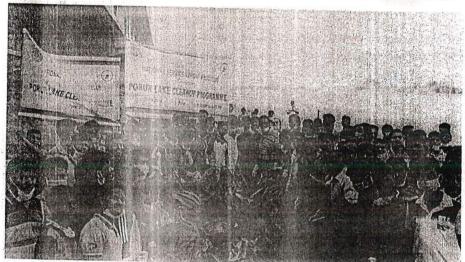

#### PORUR LAKE CLEANUP PROGRAMME

VENUE: PORUR LAKE

DATE: 27<sup>TH</sup> OCT, 2016 (THURSDAY)

TIME: 0900 - 1500

Porur Lake (also called Retteri in local language), is located on the fringes of the suburb of Porur in south-west Chennai and is a primary water resource for people residing in Chennai. It is actually a temporary catchment area connected with Chembarambakkam Lake. It is spread over 200 acres with a capacity of 46 million cubic feet (mcft). A better view of the lake can be appreciated from the Chennai bypass.

On behalf of the NSS and ECO Club of AMET University has organized the PORUR LAKE CLEANUP PROGRAMME on 27.10.2016 as a measure of intensification of Extension activities. With Dr.N.Srikumaran, Co-coordinator, ECO Club and Mr.S.Arun Kumar Co-coordinator, NSS and including other teaching and non-teaching staffs of the University. 51 Cadets from B.Sc. Nautical Science, 90 Cadets from B.E. Marine Engineering had involved in the program.

The program had started by dividing 141 volunteers into groups and assigning each of them with areas to clean. We had departed from the university at 0745 and reached Porur at 0845 and the cleaning started at 0900 and wind up at 1430. The University has provided safety gloves, safety masks and environmental friendly cleaning materials for the safe working practices of the volunteers. Egmore Fire & Rescue Services and Local Civilian Police has come for the wellbeing of the volunteers. The Cleaning has end up at 1430 and the volunteers had lunch at Chennai Trade Centre Campus provided by the university and returned back to University at 1545.