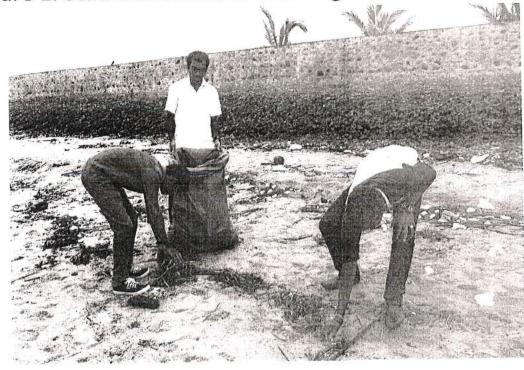

The program had started by dividing 141 volunteers into groups and assigning each of them with areas to clean. We had departed from the university at 0745 and reached Porur at 0845 and the cleaning started at 0900 and wind up at 1430. The University has provided safety gloves, safety masks and environmental friendly cleaning materials for the safe working practices of the volunteers. Egmore Fire & Rescue Services and Local Civilian Police has come for the wellbeing of the volunteers. The Cleaning has end up at 1430 and the volunteers had lunch at Chennai Trade Centre Campus provided by the university and returned back to University at 1545.