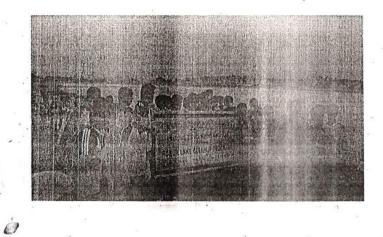

#### PORUR LAKE CLEANUP PROGRAMME

VENUE: PORUR LAKE

DATE: 27<sup>TH</sup> OCT, 2016 (THURSDAY)

TIME: 0900 - 1500

Porur Lake (also called Retteri in local language), is located on the fringes of the suburb of Porur in south-west Chennai and is a primary water resource for people residing in Chennai. It is actually a temporary catchment area connected with Chembarambakkam Lake. It is spread over 200 acres with a capacity of 46 million cubic feet (mcft). A better view of the lake can be appreciated from the Chennai bypass.

On behalf of the NSS and ECO Club of AMET University has organized the PORUR LAKE CLEANUP PROGRAMME on 27.10.2016 as a measure of intensification of Extension activities. With Dr.N.Srikumaran, Co-coordinator, ECO Club and Mr.S.Arun Kumar Co-coordinator, NSS and including other teaching and non-teaching staffs of the University. 51 Cadets from B.Sc. Nautical Science, 90 Cadets from B.E. Marine Engineering had involved in the program.

The program had started by dividing 141 volunteers into groups and assigning each of them with areas to clean. We had departed from the university at 0745 and reached Porur at 0845 and the cleaning started at 0900 and wind up at 1430. The University has provided safety gloves, safety masks and environmental friendly cleaning materials for the safe working practices of the volunteers. Egmore Fire & Rescue Services and Local Civilian Police has come for the wellbeing of the volunteers. The Cleaning has end up at 1430 and the volunteers had lunch at Chennai Trade Centre Campus provided by the university and returned back to University at 1545.