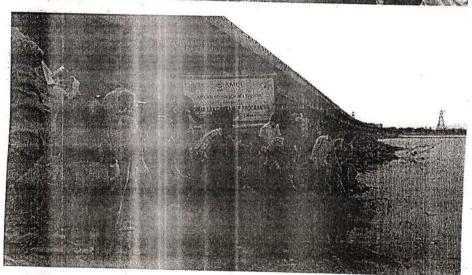

#### PORUR LAKE CLEANUP PROGRAMME

VENUE: PORUR LAKE

DATE: 27<sup>TH</sup> OCT, 2016 (THURSDAY)

TIME: 0900 - 1500

Porur Lake (also called Retteri in local language), is located on the fringes of the suburb of Porur in south-west Chennai and is a primary water resource for people residing in Chennai. It is actually a temporary catchment area connected with Chembarambakkam Lake. It is spread over 200 acres with a capacity of 46 million cubic feet (mcft). A better view of the lake can be appreciated from the Chennai bypass.

On behalf of the NSS and ECO Club of AMET University has organized the PORUR LAKE CLEANUP PROGRAMME on 27.10.2016 as a measure of intensification of Extension activities. With Dr.N.Srikumaran, Co-coordinator, ECO Club and Mr.S.Arun Kumar Co-coordinator, NSS and including other teaching and non-teaching staffs of the University. 51 Cadets from B.Sc. Nautical Science, 90 Cadets from B.E. Marine Engineering had involved in the program.

The program had started by dividing 141 volunteers into groups and assigning each of them with areas to clean. We had departed from the university at 0745 and reached Porur at 0845 and the cleaning started at 0900 and wind up at 1430. The University has provided safety gloves, safety masks and environmental friendly cleaning materials for the safe working practices of the volunteers. Egmore Fire & Rescue Services and Local Civilian Police has come for the wellbeing of the volunteers. The Cleaning has end up at 1430 and the volunteers had lunch at Chennai Trade Centre Campus provided by the university and returned back to University at 1545.