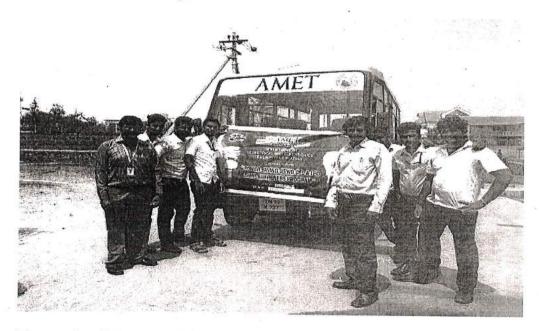

On behalf of the NSS and ECO Club of AMET University has organized the PORUR LAKE CLEANUP PROGRAMME on 27.10.2016 as a measure of intensification of Extension activities. With Dr.N.Srikumaran, Co-coordinator, ECO Club and Mr.S.Arun Kumar Co-coordinator, NSS and including other teaching and non-teaching staffs of the University. 51 Cadets from B.Sc. Nautical Science, 90 Cadets from B.E. Marine Engineering had involved in the program.

The program had started by dividing 141 volunteers into groups and assigning each of them with areas to clean. We had departed from the university at 0745 and reached Porur at 0845 and the cleaning started at 0900 and wind up at 1430. The University has provided safety gloves, safety masks and environmental friendly cleaning materials for the safe working practices of the volunteers. Egmore Fire & Rescue Services and Local Civilian Police has come for the wellbeing of the volunteers. The Cleaning has end up at 1430 and the volunteers had lunch at Chennai Trade Centre Campus provided by the university and returned back to University at 1545.