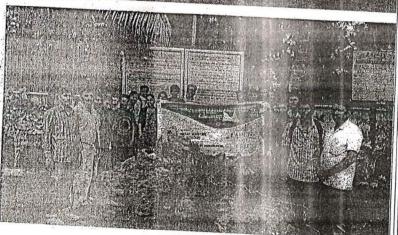

#### PORUR LAKE CLEANUP PROGRAMME

VENUE: PORUR LAKE

DATE: 27<sup>TH</sup> OCT, 2016 (THURSDAY)

TIME: 0900 - 1500

Porur Lake (also called Retteri in local language), is located on the fringes of the suburb of Porur in south-west Chennai and is a primary water resource for people residing in Chennai. It is actually a temporary catchment area connected with Chembarambakkam Lake. It is spread over 200 acres with a capacity of 46 million cubic feet (mcft). A better view of the lake can be appreciated from the Chennai bypass.

On behalf of the NSS and ECO Club of AMET University has organized the PORUR LAKE CLEANUP PROGRAMME on 27.10.2016 as a measure of intensification of Extension activities. With Dr.N.Srikumaran, Co-coordinator, ECO Club and Mr.S.Arun Kumar Co-coordinator, NSS and including other teaching and non-teaching staffs of the University. 51 Cadets from B.Sc. Nautical Science, 90 Cadets from B.E. Marine Engineering had involved in the program.

The program had started by dividing 141 volunteers into groups and assigning each of them with areas to clean. We had departed from the university at 0745 and reached Porur at 0845 and the cleaning started at 0900 and wind up at 1430. The University has provided safety gloves, safety masks and environmental friendly cleaning materials for the safe working practices of the volunteers. Egmore Fire & Rescue Services and Local Civilian Police has come for the wellbeing of the volunteers. The Cleaning has end up at 1430 and the volunteers had lunch at Chennai Trade Centre Campus provided by the university and returned back to University at 1545.