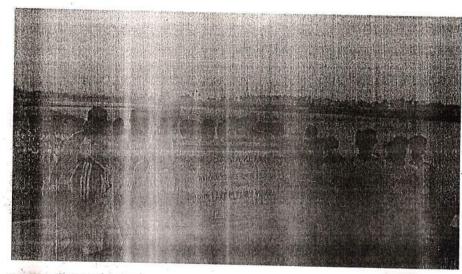

#### PORUR LAKE CLEANUP PROGRAMME

VENUE: PORUR LAKE

DATE: 27<sup>TH</sup> OCT, 2016 (THURSDAY)

TIME: 0900 - 1500

Porur Lake (also called Retteri in local language), is located on the fringes of the suburb of Porur in south-west Chennai and is a primary water resource for people residing in Chennai. It is actually a temporary catchment area connected with Chembarambakkam Lake. It is spread over 200 acres with a capacity of 46 million cubic feet (mcft). A better view of the lake can be appreciated from the Chennai bypass.

On behalf of the NSS and ECO Club of AMET University has organized the PORUR LAKE CLEANUP PROGRAMME on 27.10.2016 as a measure of intensification of Extension activities. With Dr.N.Srikumaran, Co-coordinator, ECO Club and Mr.S.Arun Kumar Co-coordinator, NSS and including other teaching and non-teaching staffs of the University. 51 Cadets from B.Sc. Nautical Science, 90 Cadets from B.E. Marine Engineering had involved in the program.

The program had started by dividing 141 volunteers into groups and assigning each of them with areas to clean. We had departed from the university at 0745 and reached Porur at 0845 and the cleaning started at 0900 and wind up at 1430. The University has provided safety gloves, safety masks and environmental friendly cleaning materials for the safe working practices of the volunteers. Egmore Fire & Rescue Services and Local Civilian Police has come for the wellbeing of the volunteers. The Cleaning has end up at 1430 and the volunteers had lunch at Chennai Trade Centre Campus provided by the university and returned back to University at 1545.