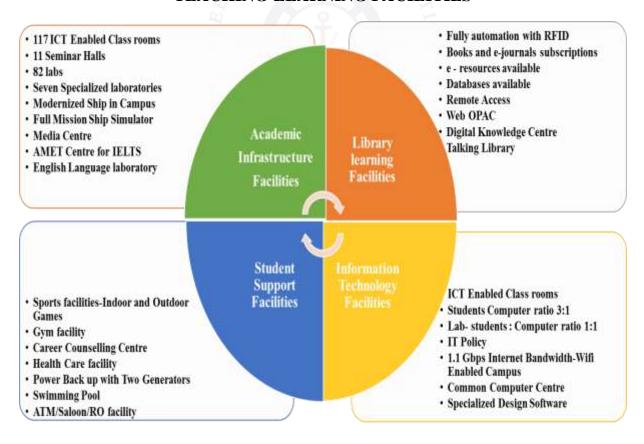

#### TEACHING-LEARNING FACILITIES

AMET has developed high-tech campus with modern teaching learning resources, research facilities catering to the curriculum requirements and norms of statutory/regulatory bodies. The University has good infrastructure which facilitates the curricular, co-curricular and extra-curricular activities. All the Departments are fully equipped with the necessary infrastructure to meet the ever increasing requirements with adequate Classrooms, seminar halls, laboratories and sufficient space for hosting all academic activities.

The infrastructure facilities and learning resources are categorized as under:

### TEACHING-LEARNING FACILITIES