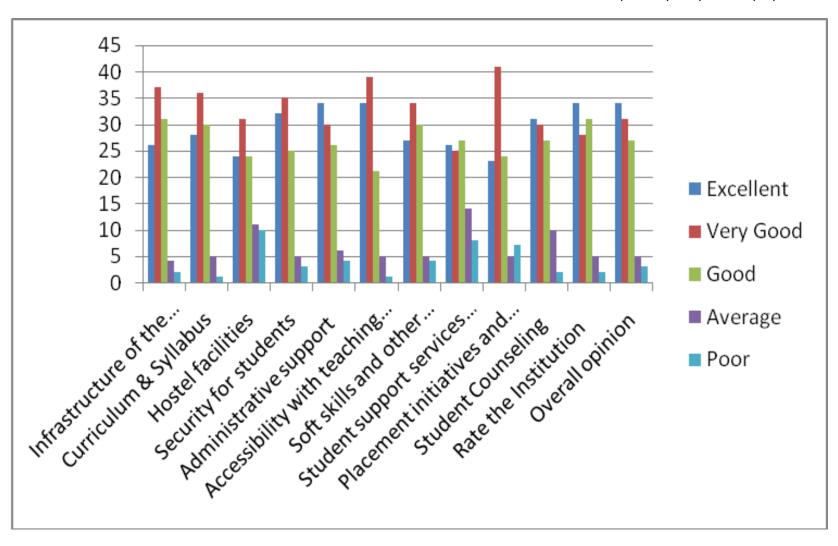

# Parents Feedback Analysis Report 2020-21 (Even)

| Sl.<br>No. | Criterion                                      | Response  |              |      |         |      |
|------------|------------------------------------------------|-----------|--------------|------|---------|------|
|            |                                                | Excellent | Very<br>Good | Good | Average | Poor |
| 1          | Infrastructure of the University               | 26        | 37           | 31   | 4       | 2    |
| 2          | Curriculum & Syllabus                          | 28        | 36           | 30   | 5       | 1    |
| 3          | Hostel facilities                              | 24        | 31           | 24   | 11      | 10   |
| 4          | Security for students                          | 32        | 35           | 25   | 5       | 3    |
| 5          | Administrative support                         | 34        | 30           | 26   | 6       | 4    |
| 6          | Accessibility with teaching Faculty            | 34        | 39           | 21   | 5       | 1    |
| 7          | Soft skills and other extracurricular supports | 27        | 34           | 30   | 5       | 4    |
| 8          | Student support services and Career Guidance   | 26        | 25           | 27   | 14      | 8    |
| 9          | Placement initiatives and opportunities        | 23        | 41           | 24   | 5       | 7    |
| 10         | Student Counseling                             | 31        | 30           | 27   | 10      | 2    |
| 11         | Rate the Institution                           | 34        | 28           | 31   | 5       | 2    |
| 12         | Overall opinion                                | 34        | 31           | 27   | 5       | 3    |

#### **Summary:**

Parents are satisfied with the security arrangement of the Institute. They satisfied with the contents of the syllabus since it meets the requirement of the industries and their expectation. They also satisfied with the support given by the administrative staff members.

#### **Findings:**

- 1. Placement initiatives should be further improved.
- 2. Need improvement in the Career guidance activities.
- 3. Hostel facility is further improved.