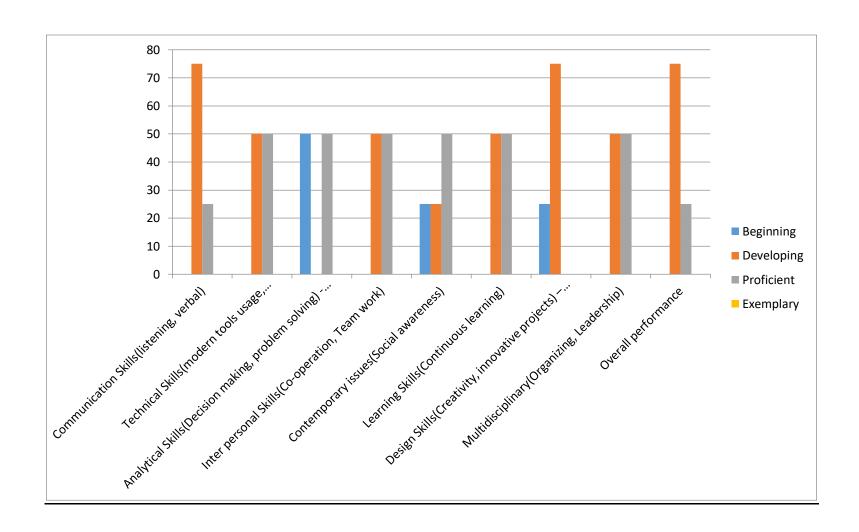

# **Department of Mechanical Engineering**

| SI. | Criterion                                                                       | Response         |                |                |                  |
|-----|---------------------------------------------------------------------------------|------------------|----------------|----------------|------------------|
| No. |                                                                                 | Beginning<br>(1) | Developing (2) | Proficient (3) | Exemplary<br>(4) |
| 1   | Communication Skills(listening, verbal)                                         | -                | 75             | 25             | -                |
| 2   | Technical Skills(modern tools usage, implementation) - Curriculum               | -                | 50             | 50             | -                |
| 3   | Analytical Skills(Decision making, problem solving) - Curriculum                | 50               | -              | 50             | -                |
| 4   | Inter personal Skills(Co-operation, Team work)                                  | -                | 50             | 50             | -                |
| 5   | Contemporary issues(Social awareness)                                           | 25               | 25             | 50             | -                |
| 6   | Learning Skills(Continuous learning)                                            | -                | 50             | 50             | -                |
| 7   | Design Skills(Creativity, innovative projects) – Curriculum                     | 25               | 75             | -              | -                |
| 8   | Multidisciplinary(Organizing, Leadership)                                       | -                | 50             | 50             | -                |
| 9   | Overall performance                                                             | -                | 75             | 25             | -                |
| 10  | Would you like to suggest any new value added/Skill development course?: Yes/No |                  |                |                |                  |