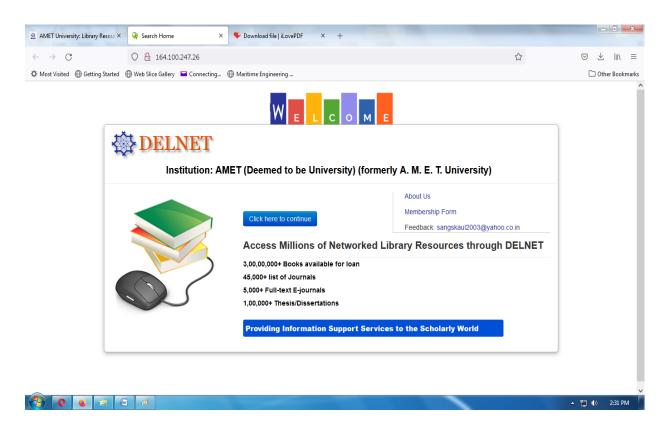

#### 1.5 DELNET E Journal Subscription

Developing Library Network (DELNET) collects, stores and disseminates information among the member libraries through the development of a network of libraries. The Central Library of AMET has renewed the annual institutional membership subscription with the DELNET, so as to enable the user community to access more than 5000 e-journals and enormous e-books and Theses/Dissertations. Apart from electronic database, the Central Library of AMET is privileged to access the Union Catalogue of Books to explore Inter-Library Loan facility. DELNET E-resources can be accessed from on and off the campus.