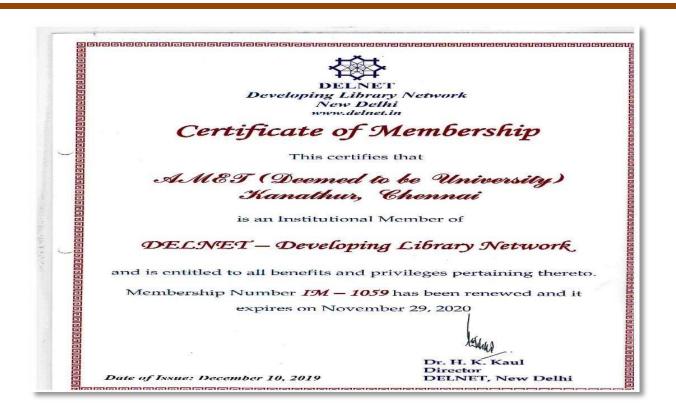

#### 1.5 DELNET E Journal Subscription

Developing Library Network (DELNET) collects, stores and disseminates information among the member libraries through the development of a network of libraries. The Central Library of AMET has renewed the annual institutional membership subscription with the DELNET, so as to enable the user community to access more than 5000 e-journals and enormous e-books and Theses/Dissertations. Apart from electronic database, the Central Library of AMET is privileged to access the Union Catalogue of Books to explore Inter-Library Loan facility. DELNET E-resources can be accessed from on and off the campus.