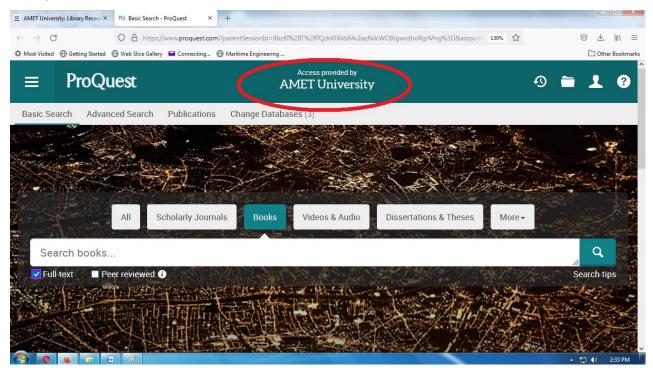

## **ProQuest E-Books**

AMET Central Library has been subscribed as a ProQuest E-Books online database. The ProQuest consists of 206783 E- books are available, which are great support to the library user communities.