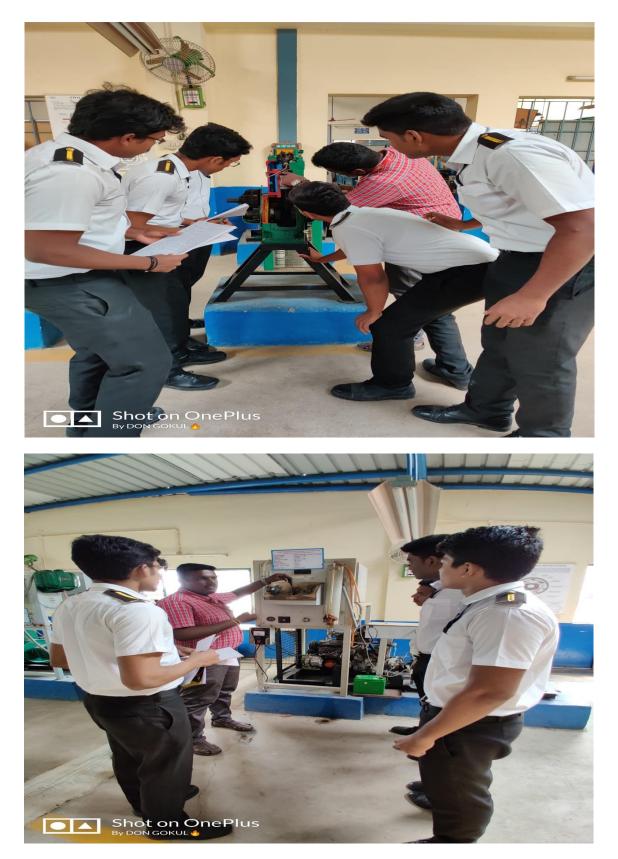

THERMAL ENGINEERING LABORATORY – SKILL DEVELOPMENT

WORKSHOP (CARPENTRY) LABORATORY - SKILL DEVELOPMENT

MARINE ENGINEERING (SHIP IN CAMPUS) LABORATORY – SKILL DEVELOPMENT

WORKSHOP (PIPE FITTING) LABORATORY – SKILL DEVELOPMENT