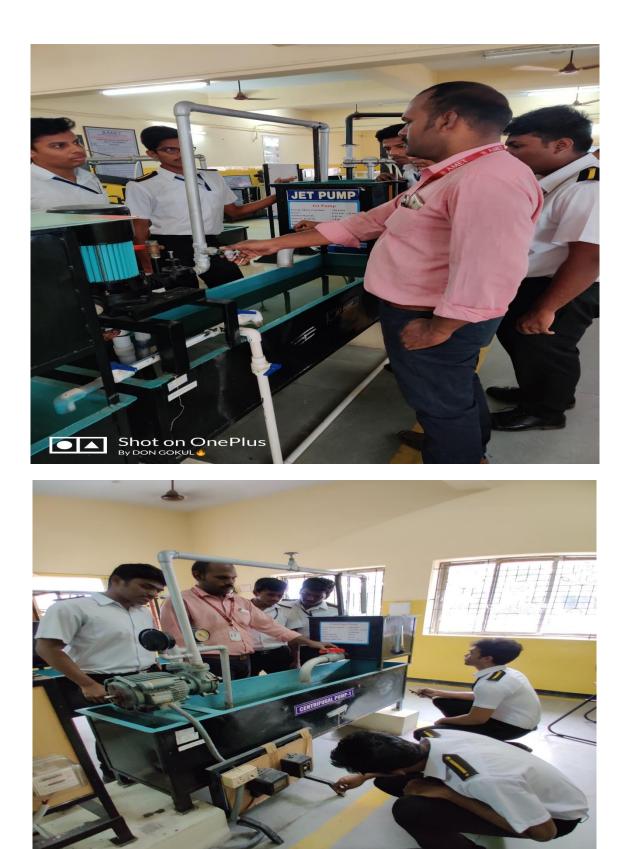

## SUPPORTING MANUAL FOR CLASSIFICATION OF COURSES-(2020-21)

MARINE ENGEERING (SHIP IN CAMPUS) LABORATORY - SKILL DEVELOPMENT

FLUID MECHANICS LABORATORY – SKILL DEVELOPMENT

on OnePlus

Shot

WORKSHOP (FITTING) LABORATORY - SKILL DEVELOPMENT