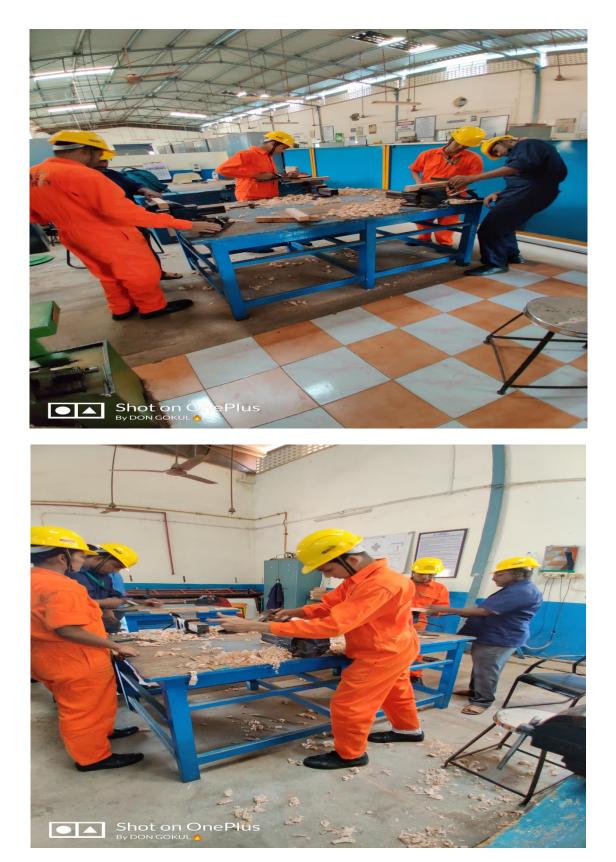

THERMAL ENGINEERING LABORATORY – SKILL DEVELOPMENT

WORKSHOP (CARPENTRY) LABORATORY - SKILL DEVELOPMENT

MARINE ENGINEERING (SHIP IN CAMPUS) LABORATORY – SKILL DEVELOPMENT

WORKSHOP (PIPE FITTING) LABORATORY – SKILL DEVELOPMENT