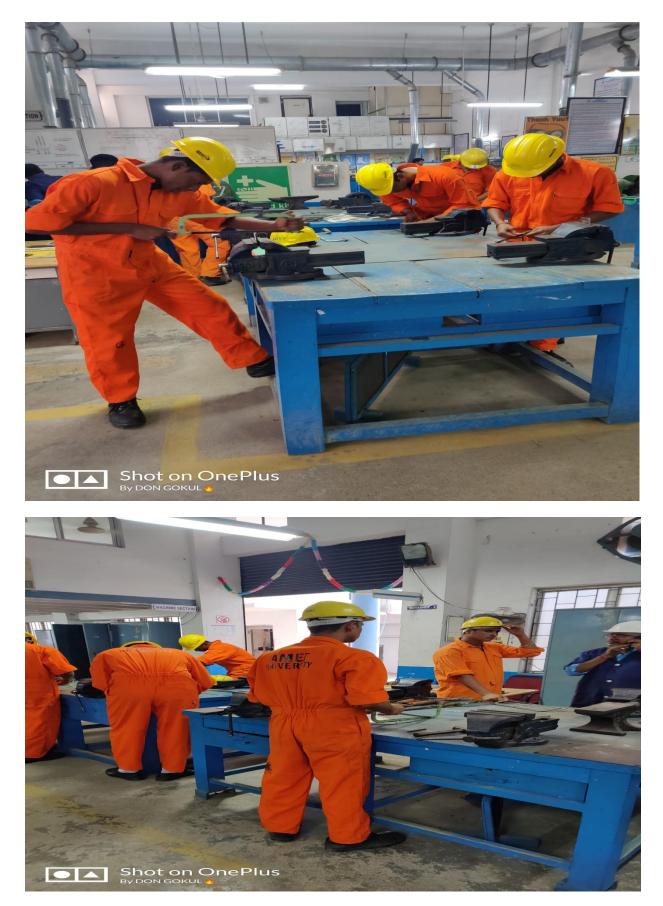

## SUPPORTING MANUAL FOR CLASSIFICATION OF COURSES-(2020-21)

MARINE ENGEERING (SHIP IN CAMPUS) LABORATORY - SKILL DEVELOPMENT

FLUID MECHANICS LABORATORY – SKILL DEVELOPMENT

on OnePlus

Shot

WORKSHOP (FITTING) LABORATORY - SKILL DEVELOPMENT