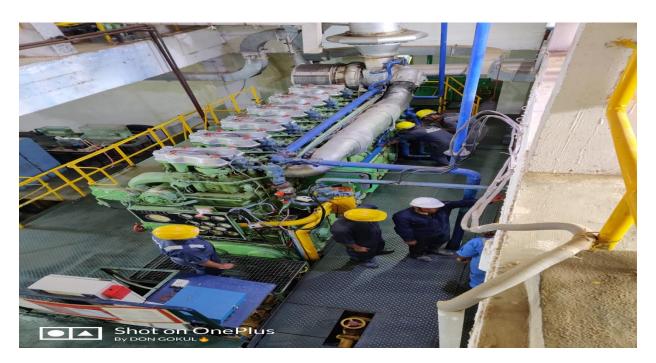

## SUPPORTING MANUAL FOR CLASSIFICATION OF COURSES-(2020-21)

MARINE ENGEERING (SHIP IN CAMPUS) LABORATORY - SKILL DEVELOPMENT

FLUID MECHANICS LABORATORY – SKILL DEVELOPMENT

on OnePlus

Shot

WORKSHOP (FITTING) LABORATORY - SKILL DEVELOPMENT