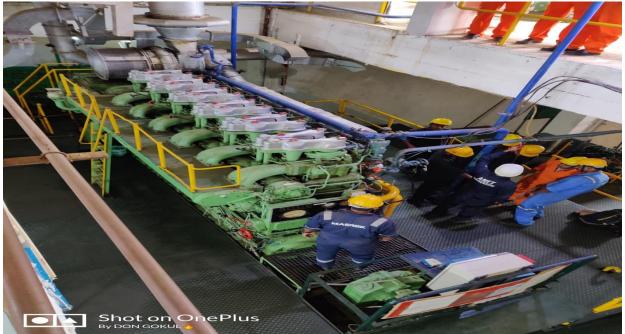

## SUPPORTING MANUAL FOR CLASSIFICATION OF COURSES-(2020-21)

MARINE ENGEERING (SHIP IN CAMPUS) LABORATORY - SKILL DEVELOPMENT

FLUID MECHANICS LABORATORY – SKILL DEVELOPMENT

on OnePlus

Shot

WORKSHOP (FITTING) LABORATORY - SKILL DEVELOPMENT