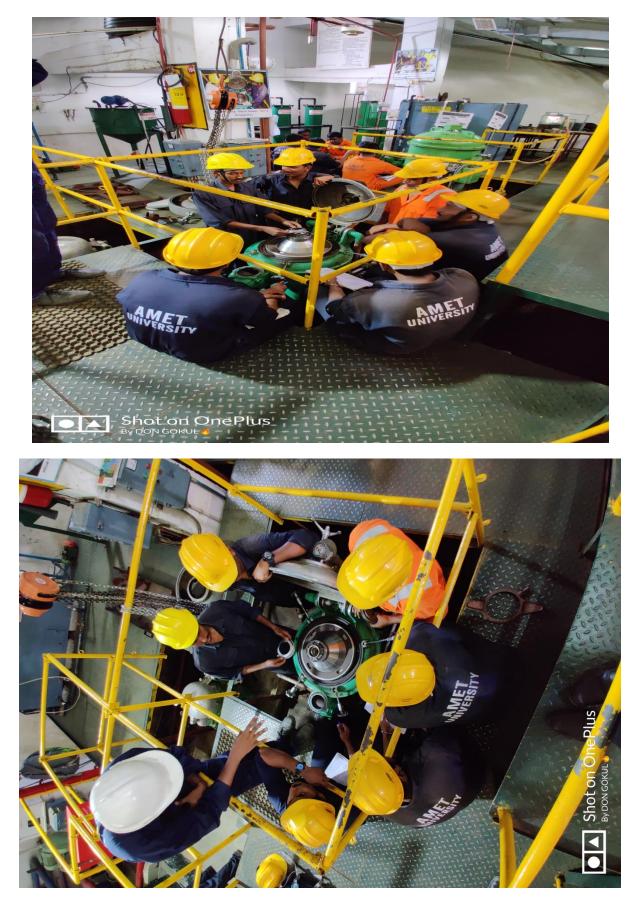

THERMAL ENGINEERING LABORATORY – SKILL DEVELOPMENT

WORKSHOP (CARPENTRY) LABORATORY - SKILL DEVELOPMENT

MARINE ENGINEERING (SHIP IN CAMPUS) LABORATORY – SKILL DEVELOPMENT

WORKSHOP (PIPE FITTING) LABORATORY – SKILL DEVELOPMENT